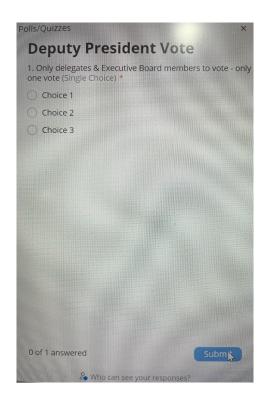

## VOTE 1 - PRESIDENT

Second vote will be for the Deputy President

Only choose one candidate

Click on the box for the candidate and then click on submit

Once you click submit the box will disappear