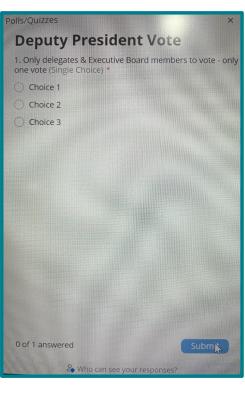

## VOTE 1 - PRESIDENT

Second vote will be for the Deputy President

Only choose one candidate

Click on the box for the candidate and then click on submit

Once you click submit the box will disappear

## VOTE 2 – DEPUTY PRESIDENT

Third vote will be for Executive Board Members – you need to select two

Choose two candidates

Click on the box for the 2 candidates and then click on submit

Once you click submit the box will disappear