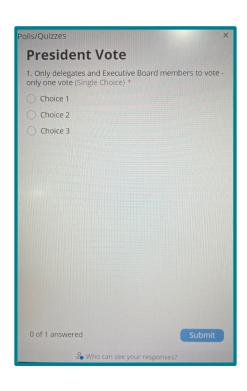

### VOTING PROCESS

When voting is started – you will see the boxes as on the left appear on your screen

Everyone will see these boxes – but remember only those who are registered delegates or Executive Board members can vote

When the real vote takes place – there will be names in place of Choice 1, 2, 3