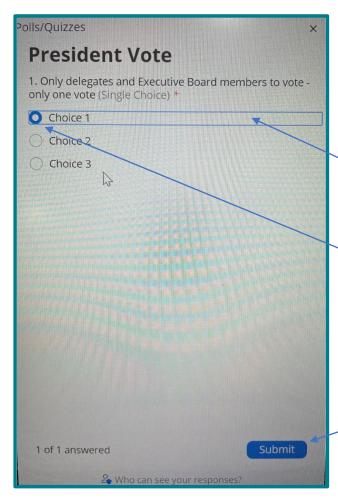

### VOTING PROCESS

When voting is started – you will see the boxes as on the left appear on your screen

Everyone will see these boxes – but remember only those who are registered delegates or Executive Board members can vote

When the real vote takes place – there will be names in place of Choice 1, 2, 3

#### First vote will be for the President

Only choose one candidate

Click on the box for the candidate and then click on submit

Once you click submit the box will disappear