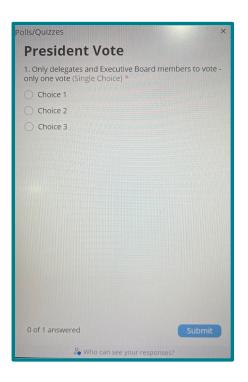

#### First vote will be for the President

Only choose one candidate

Click on the box for the candidate and then click on submit

Once you click submit the box will disappear

## VOTE 1 - PRESIDENT

Second vote will be for the Deputy President

Only choose one candidate

Click on the box for the candidate and then click on submit

Once you click submit the box will disappear