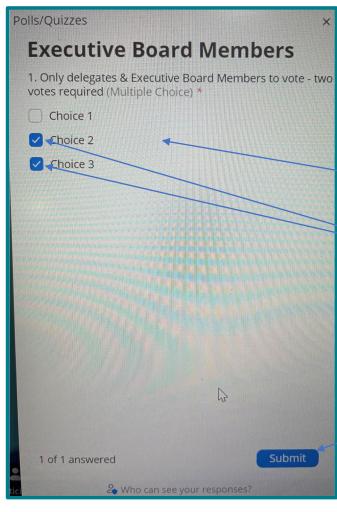

## VOTE 2 – DEPUTY PRESIDENT

Third vote will be for Executive Board Members – you need to select two

Choose two candidates

Click on the box for the 2 candidates and then click on submit

Once you click submit the box will disappear

### VOTE 3 – EXECUTIVE BOARD

Results will be checked by the Independent Scrutineers after each vote and advised to the Annual General Meeting before the next vote commences.