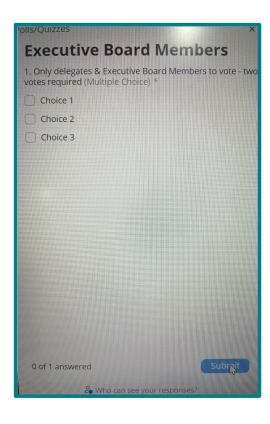

## VOTE 2 – DEPUTY PRESIDENT

Third vote will be for Executive Board Members – you need to select two

Choose two candidates

Click on the box for the 2 candidates and then click on submit

Once you click submit the box will disappear

### VOTE 3 – EXECUTIVE BOARD

Results will be checked by the Independent Scrutineers after each vote and advised to the Annual General Meeting before the next vote commences.