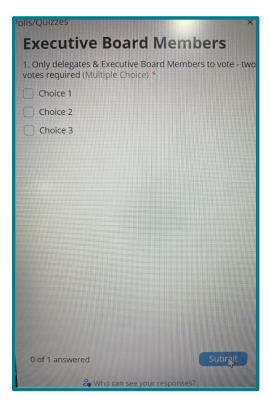

## VOTE 2 – DEPUTY PRESIDENT

Third vote will be for Executive Board Members – you need to select two

Choose two candidates

Click on the box for the 2 candidates and then click on submit

Once you click submit the box will disappear

### VOTE 3 – EXECUTIVE BOARD

Results will be checked by the Independent Scrutineers after each vote and advised to the Annual General Meeting before the next vote commences.