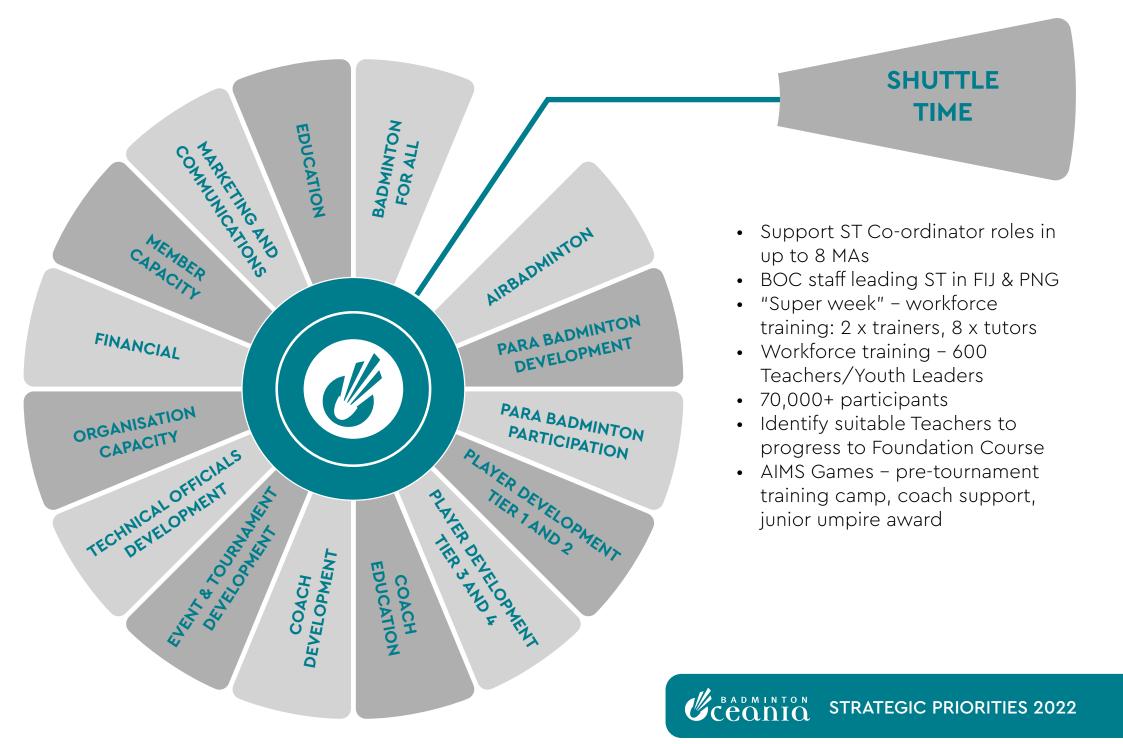

# STRATEGIC PRIORITIES 2022

16 feathers allow for optimum performance.

Click on one of the feathers to see the strategic objectives in the relevant area.