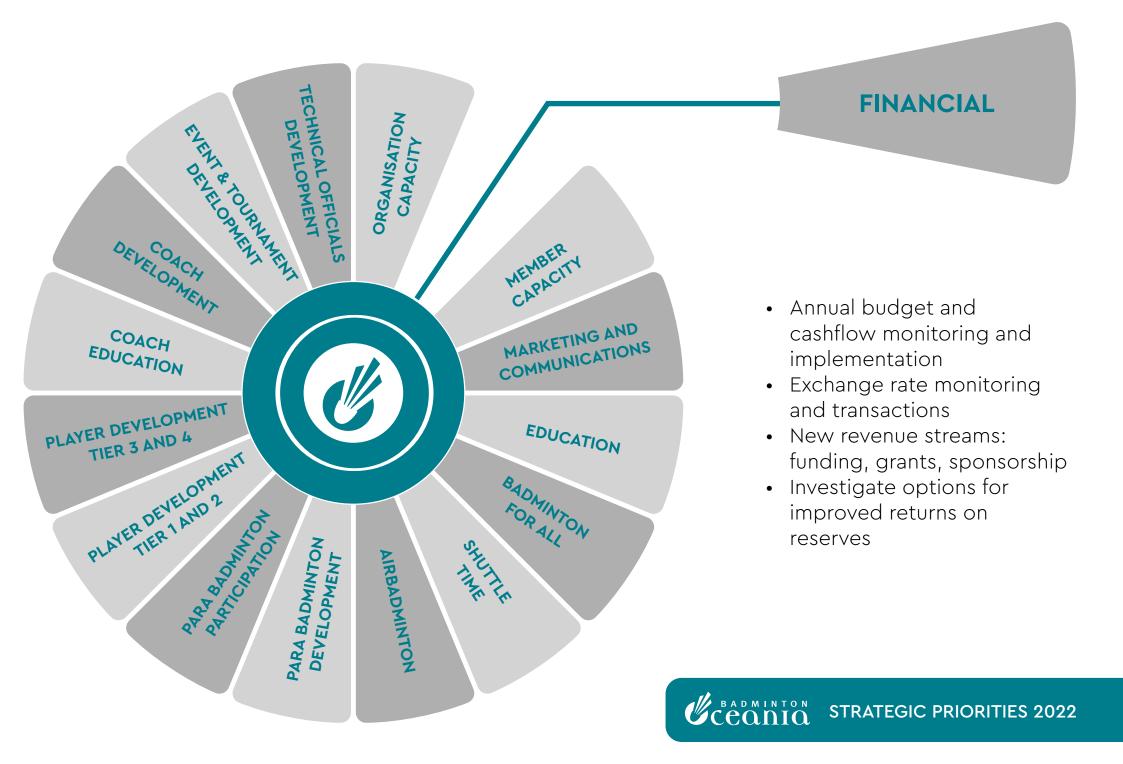

## MARKETING AND COMMUNICATIONS

- Continued digital platforms growth and presence: Facebook, Instagram, LinkedIn, Website, e-newsletters – 10% growth from 2021
- On-site presence at Oceania Champs, Grade 3 tournaments, Pacific Mini-Games, OMIP
- Player Promotion: Oceania Tour
- MA Comms support MNP website & branding guidelines, comms leads training, newsletters
- Human Interest Stories min.
   1/week, high video content