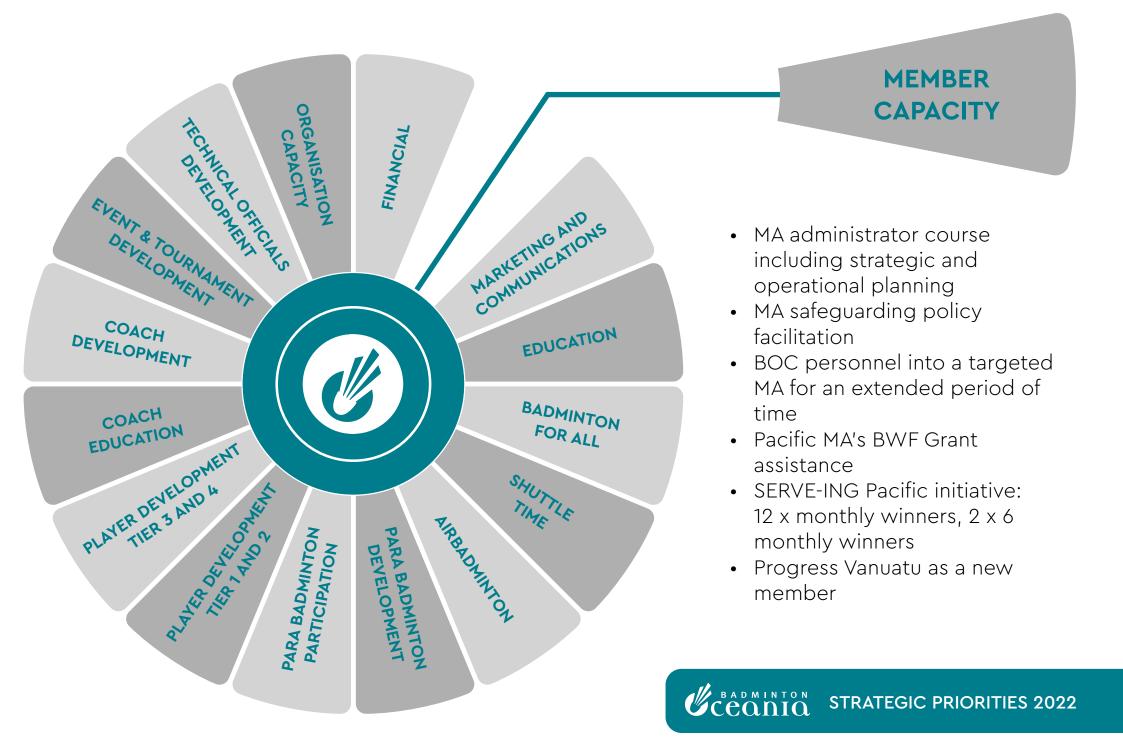

# STRATEGIC PRIORITIES 2022

16 feathers allow for optimum performance.

Click on one of the feathers to see the strategic objectives in the relevant area.