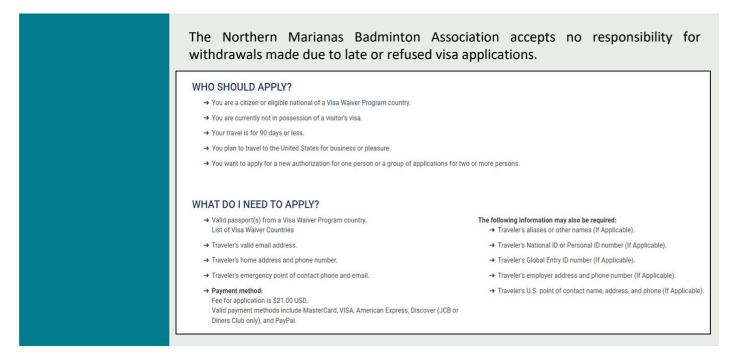

### 3. Travel & Visa Details

| Transport | <ul> <li>Transport will ONLY be provided to players and officials staying at the official tournament accommodation provider – The Crowne Plaza</li> <li>Transport includes airport pick-up and drop-off, to and from practice and the tournament venue.</li> <li>Airport transfers will be provided from Saipan International Airport to the CROWNE PLAZA HOTEL upon request. Please complete and submit the flight details form no later than Friday June 21st 2024. Requests after this date cannot be accepted. Requests for a refund of taxi charges will not be entertained.</li> <li>Departure flight details must be confirmed at least two (2) days in advance to the Tournament Organizare.</li> </ul>                                                                                                                                                                                                                                                                                                                                                                                                                                                                                                                                     |
|-----------|-----------------------------------------------------------------------------------------------------------------------------------------------------------------------------------------------------------------------------------------------------------------------------------------------------------------------------------------------------------------------------------------------------------------------------------------------------------------------------------------------------------------------------------------------------------------------------------------------------------------------------------------------------------------------------------------------------------------------------------------------------------------------------------------------------------------------------------------------------------------------------------------------------------------------------------------------------------------------------------------------------------------------------------------------------------------------------------------------------------------------------------------------------------------------------------------------------------------------------------------------------|
| Visas     | <ul> <li>Tournament Organisers.</li> <li>The Northern Mariana Islands are a USA territory therefore anyone coming to the Northern Mariana Islands must meet USA requirements.</li> <li>U.S.A VISA APPLICATION PROCESS <ol> <li>Players and officials whose country are not under the visa waiver program, visit https://travel.state.gov/content/travel/en/us-visas.html to apply for United States visa.</li> <li>Choose Non-Immigrant Visa, B-1.</li> <li>Fill out form and submit requirements.</li> <li>Set up appointment for interview and pay fee.</li> <li>You may be required to appear at the U.S. Embassy or Consulate at your country of origin for interview with the consular officer. For more information, check https://travel.state.gov/content/travel/en/us-visas/tourism-visit/visitor.html</li> <li>If you require a visa support letter, please complete the VISA Letter Request Form and email to: roselynmonroyo@gmail.com</li> <li>If your country is under the Visa Waiver Programme, you need to apply for an ESTA.</li> </ol> </li> <li>ESTA APPLICATION PROCESS <ol> <li>Go to this link https://esta.cbp.dhs.gov/</li> <li>Click New Application</li> <li>Fill out application</li> <li>Submit</li> </ol> </li> </ul> |